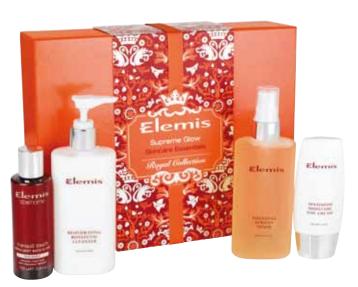

## **FESTIVE GLOW**

The perfect gift for Christmas morning, Elemis's Supreme Glow gift set contains full size bottles of its Rehydrating Rosepetal Cleanser, Soothing Apricot Toner and Maximum Moisture Day Cream as well as a 100ml Tranquil Touch Indulgent Bath Elixir. £23.25 + VAT/ RRP £46.50; Tel: 01278 727 830 Elemis.com