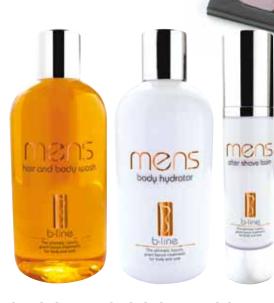

#### **GROOMING GOODNESS**

Launching with a trio of products and the promise of a professional service in the New Year, B-Line Mens range has been designed to moisturise, condition and promote healthy skin. The products include a Hair and Body Wash, Body Hydrator and Aftershave Balm with masculine top notes of amber and spice. From £8.50/ RRP £16.95; Tel: 01476 590 788